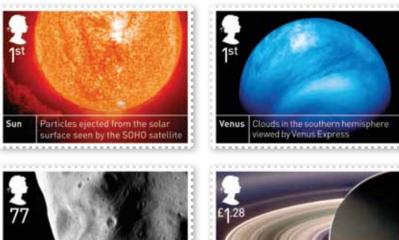

# SOHO

Investigate the sun The ESA's Solar and Heliospheric Observatory (SoHO) sits midway between the Earth and the Sun. collecting stunningly detailed images of fierv particles being ejected from the solar surface

#### Heavenly images

The Mint Stamps feature six exquisite photographs captured by ESA probes, complete with explanatory captions.

2

First Day Covers only available until **16 Oct** Don't miss out. This date cannot be ext<u>ended.</u> Standard Royal Mail postmark 6.10.281 Alternative postmark