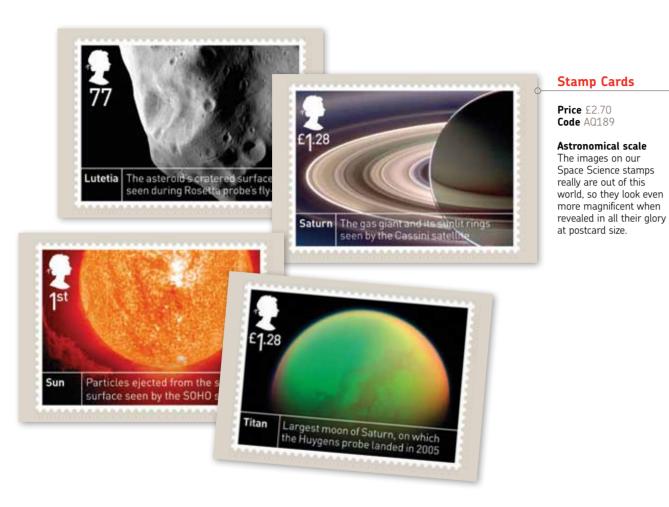

#### ROSETTA Encounter minor bodies

En route to a meeting with the comet Churvumov-Gerasimenko, the ESA probe Rosetta had a close encounter with the Lutetia asteroid in the asteroid belt between the orbits of Mars and Jupiter.

CASSINI

Study of Saturn

from the sun.

The ESA's Cassini probe has

crossed more than 800

million miles of space to

reveal the strange beauty

of the icv rings of Saturn.

# SOHO

Investigate the sun The ESA's Solar and Heliospheric Observatory (SoHO) sits midway between the Earth and the Sun. collecting stunningly detailed images of fierv particles being ejected from the solar surface