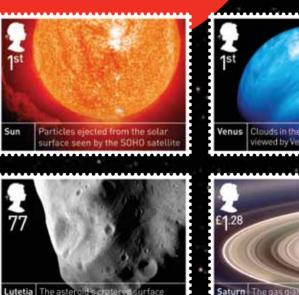

# SOHO

Investigate the sun The ESA's Solar and Heliospheric Observatory (SoHO) sits midway between the Earth and the Sun. collecting stunningly detailed images of fierv particles being ejected from the solar surface

#### ROSETTA Encounter minor bodies

En route to a meeting with the comet Churvumov-Gerasimenko, the ESA probe Rosetta had a close encounter with the Lutetia asteroid in the asteroid belt between the orbits of Mars and Jupiter.

CASSINI

Study of Saturn

from the sun.

The ESA's Cassini probe has

crossed more than 800

million miles of space to

reveal the strange beauty

of the icv rings of Saturn.

which have been illuminated

in the chosen image by light