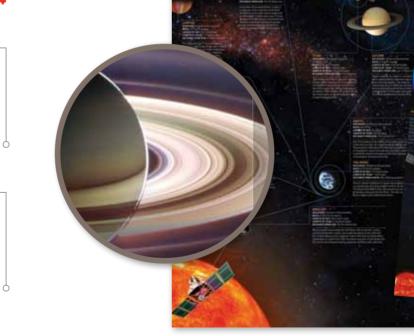

CASSINI

Study of Saturn

from the sun.

The ESA's Cassini probe has

crossed more than 800

million miles of space to

reveal the strange beauty

of the icv rings of Saturn.

which have been illuminated

in the chosen image by light