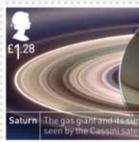

CASSINI

Study of Saturn

from the sun.

The ESA's Cassini probe has

crossed more than 800

million miles of space to

reveal the strange beauty

of the icv rings of Saturn.

which have been illuminated

in the chosen image by light