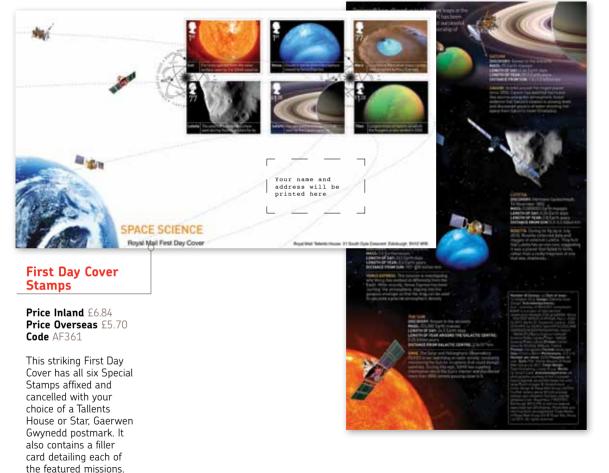

#### Heavenly images

The Mint Stamps feature six exquisite photographs captured by ESA probes, complete with explanatory captions.

2

First Day Covers only available until **16 Oct** Don't miss out. This date cannot be ext<u>ended.</u> Standard Royal Mail postmark 6.10.281 Alternative postmark