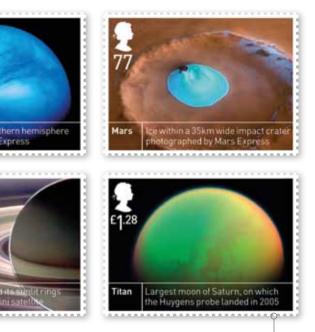

#### The FSA's Mars Express probe has captured astonishingly clear pictures of the 'red planet', including images that clearly show ice, and therefore water in a collossal. 35km wide impact crater.

HUYGENS First landing

encounter.

largest moon to land on

image was captured on

the way to this historic

In 2005, the ESA's Huygens probe parachuted through the atmosphere of Saturn's Titan's surface. The featured

Order now at www.rovalmail.com/spacescience or call 08457 641 641 (+44 131 316 7483 from overseas) 1