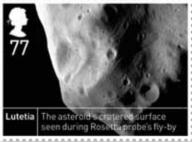

#### ROSETTA Encounter minor bodies

En route to a meeting with the comet Churvumov-Gerasimenko, the ESA probe Rosetta had a close encounter with the Lutetia asteroid in the asteroid belt between the orbits of Mars and Jupiter.