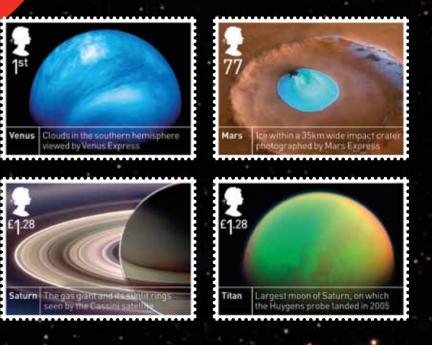

#### The FSA's Mars Express probe has captured astonishingly clear pictures of the 'red planet', including images that clearly show ice, and therefore water in a collossal. 35km wide impact crater.

HUYGENS First landing

encounter.

largest moon to land on

image was captured on

the way to this historic

In 2005, the ESA's Huygens probe parachuted through the atmosphere of Saturn's Titan's surface. The featured

Order now at www.rovalmail.com/spacescience or call 08457 641 641 (+44 131 316 7483 from overseas) 1

CASSINI

Study of Saturn

from the sun.

The ESA's Cassini probe has

crossed more than 800

million miles of space to

reveal the strange beauty

of the icv rings of Saturn.

which have been illuminated

in the chosen image by light